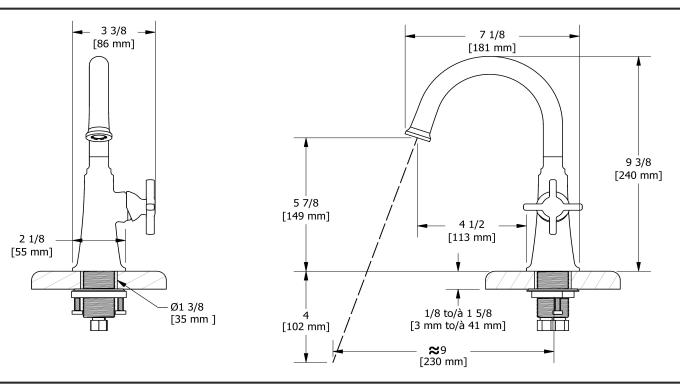

Single hole lavatory faucet MMRDS01+

## **Descriptions**

- Push drain
- 3/8" speedway compression
- Ceramic cartridge